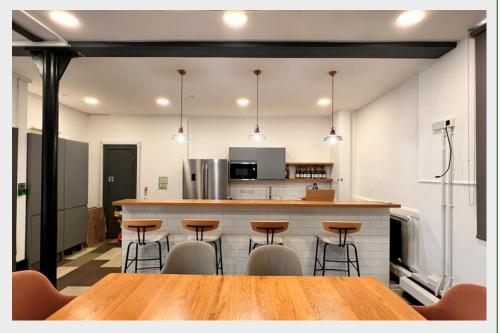

#### DESCRIPTION

The office is located within a recently refurbished former piano factory. The building benefits from a spacious well lit entrance lobby, a lift and W/C's on all floors. The office benefits from being open plan providing functional contemporary space, separate meeting rooms, comfort cooling air conditioning and heating and is available fully fitted and furnished.

# **OFFICE AMENITIES**

- Comfort Cooling AC
- I GB Fibre broadband
- Spot & strip lighting
- Large Kitchenette
- Part Carpeted/Part Wood Flooring
- 24 Hour Access

- Perimeter Trunking
- Wall Mounted
- Radiators
- Lobby/reception
- 2 Meeting Rooms
- Video Entry System
- Breakout Space