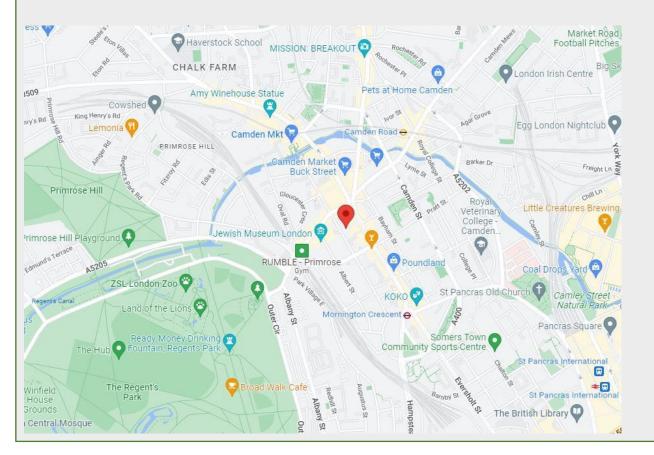

# LOCATION

The office building is located immediately to the rear of Camden High Street on the north side of Underhill Street, close to it's junction with Arlington Road. Camden Town Station (Northern Line) is located 0.1 miles away & Camden Road Station (Overground) is located 0.4 miles away, numerous bus routes also serve Camden High Street connecting the property to central and north London. The immediate area benefits from an abundance of amenities comprising pubs, restaurants, cafes and convenience stores. Camden Market is also 0.2 miles away.