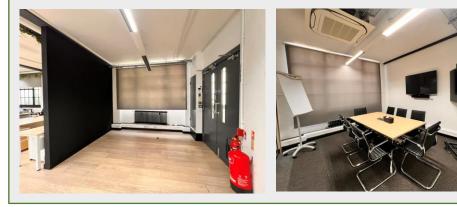

# **OFFICE AMENITIES**

- Comfort Cooling AC
- I GB Fibre broadband
- Spot & strip lighting
- Large Kitchenette
- Part Carpeted/Part Wood Flooring
- 24 Hour Access

- Perimeter Trunking
- Wall Mounted
- Radiators
- Lobby/reception
- 2 Meeting Rooms
- Video Entry System
- Breakout Space