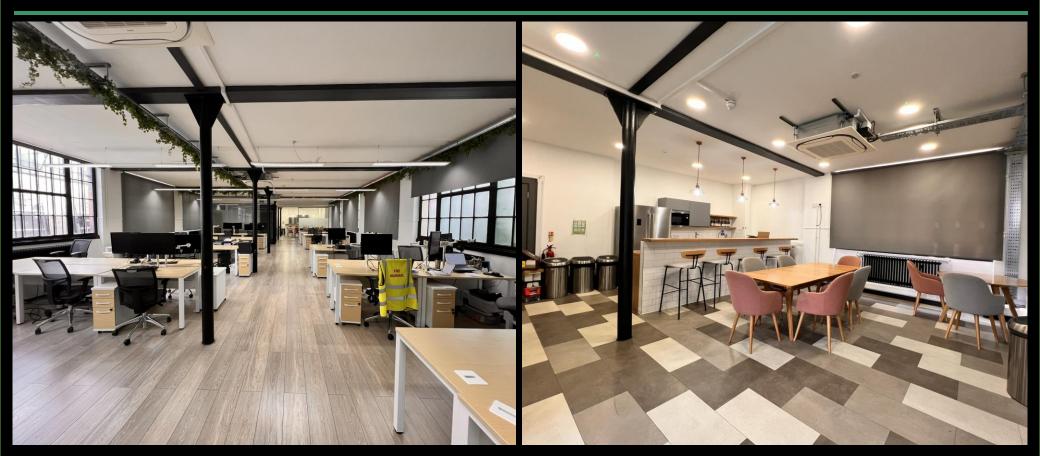

#### DESCRIPTION

The office is located within a recently refurbished former piano factory. The building benefits from a spacious well lit entrance lobby, a lift and W/C's on all floors. The office benefits from being open plan providing functional contemporary space, separate meeting rooms, comfort cooling air conditioning and heating and is available fully fitted and furnished.

# **OFFICE AMENITIES**

- Comfort Cooling AC
- I GB Fibre broadband
- Spot & strip lighting
- Large Kitchenette
- Part Carpeted/Part Wood Flooring
- 24 Hour Access

- Perimeter Trunking
- Wall Mounted
- Radiators
- Lobby/reception
- 2 Meeting Rooms
- Video Entry System
- Breakout Space