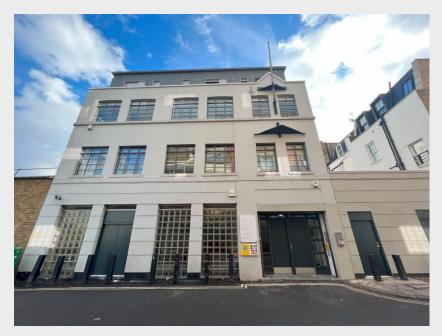

# LOCATION

The office building is located immediately to the rear of Camden High Street on the north side of Underhill Street, close to it's junction with Arlington Road. Camden Town Station (Northern Line) is located 0.1 miles away & Camden Road Station (Overground) is located 0.4 miles away, numerous bus routes also serve Camden High Street connecting the property to central and north London. The immediate area benefits from an abundance of amenities comprising pubs, restaurants, cafes and convenience stores. Camden Market is also 0.2 miles away.

#### DESCRIPTION

The office is located within a recently refurbished former piano factory. The building benefits from a spacious well lit entrance lobby, a lift and W/C's on all floors. The office benefits from being open plan providing functional contemporary space, separate meeting rooms, comfort cooling air conditioning and heating and is available fully fitted and furnished.