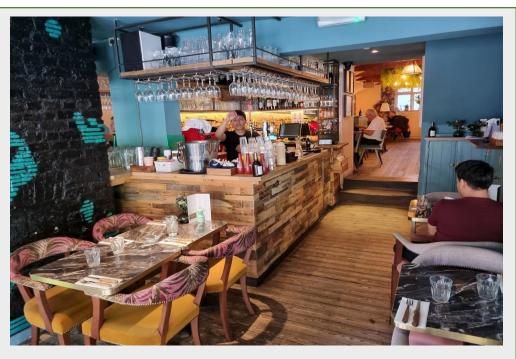

## **DESCRIPTION**

The property comprises a former restaurant over ground floor & basement totalling 1,323 sq ft, aswell as a forecourt suitable for seating. There is a fully fitted kitchen with extraction, office space, small rear external outside space and storage. The restaurant was previously licensed to sell alcohol and benefitted from a license for 20 external covers. The property is available with the existing fixtures and fittings in situ.

## **AMENITIES**

- Fully fitted kitchen with extraction
- 24 external covers 4 on the forecourt and 20 licensed
- 40 internal covers in existing configuration
- Small Rear outdoor space
- Alcohol License