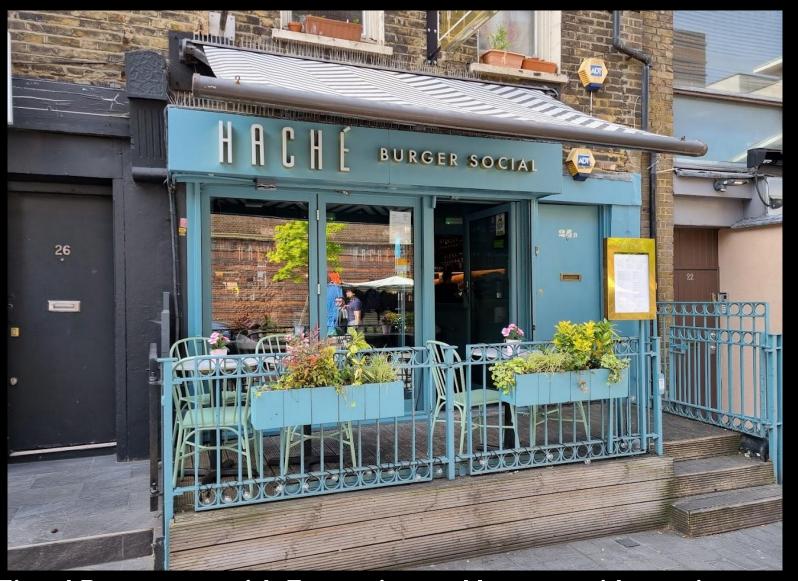

# CAMDEN RESTAURANT TO LET 24 Inverness Street, Camden Town, London, NWI 7HJ

Fitted Restaurant with Extraction and large outside seating area 1,328 SQ FT (123.49 SQ M)

## **DESCRIPTION**

The property comprises a former restaurant over ground floor & basement totalling 1,323 sq ft, aswell as a forecourt suitable for seating. There is a fully fitted kitchen with extraction, office space, small rear external outside space and storage. The restaurant was previously licensed to sell alcohol and benefitted from a license for 20 external covers. The property is available with the existing fixtures and fittings in situ.

## **AMENITIES**

- Fully fitted kitchen with extraction
- 24 external covers 4 on the forecourt and 20 licensed
- 40 internal covers in existing configuration
- Small Rear outdoor space
- Alcohol License