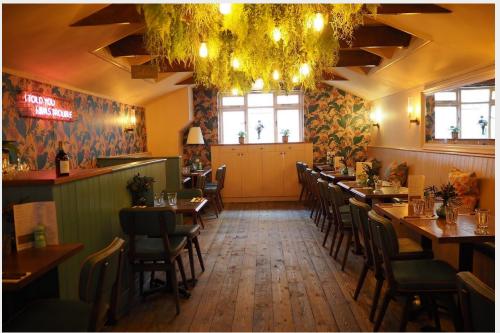

## **DESCRIPTION**

The property comprises a former restaurant over ground floor & basement totalling 1,323 sq ft, aswell as a forecourt suitable for seating. There is a fully fitted kitchen with extraction, office space, small rear external outside space and storage. The restaurant was previously licensed to sell alcohol and benefitted from a license for 20 external covers. The property is available with the existing fixtures and fittings in situ.

## **AMENITIES**

- Fully fitted kitchen with extraction
- 24 external covers 4 on the forecourt and 20 licensed
- 40 internal covers in existing configuration
- Small Rear outdoor space
- Alcohol License