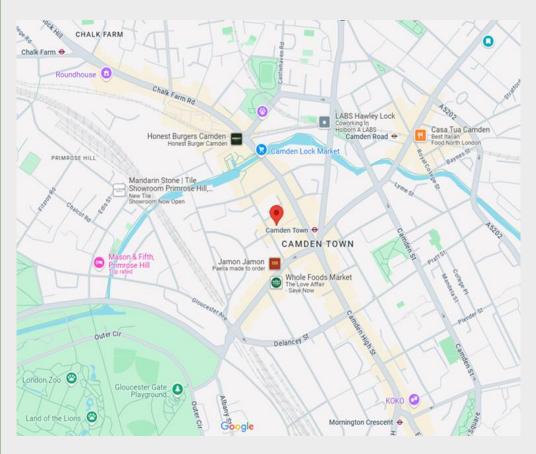

## **LOCATION**

The Property is located on Inverness Street in Camden Town, a pedestrianised street moments away from the famous Camden Market and a 3-minute walk from Camden Town Station. The area benefits from high levels of footfall & 7-day trade. There is a wide range of occupiers in the immediate area including, Offspring, Itsu, Holland & Barrett, the Good Mixer Pub and Odeon cinema.