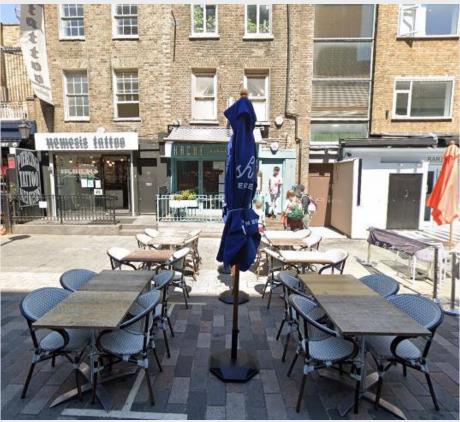

## **DESCRIPTION**

The property comprises a former restaurant over ground floor & basement totalling 1,323 sq ft, aswell as a forecourt suitable for seating. There is a fully fitted kitchen with extraction, office space, small rear external outside space and storage. The restaurant was previously licensed to sell alcohol and benefitted from a license for 20 external covers. The property is available with the existing fixtures and fittings in situ.

## **AMENITIES**

- Fully fitted kitchen with extraction
- 24 external covers 4 on the forecourt and 20 licensed
- 40 internal covers in existing configuration
- Small Rear outdoor space
- Alcohol License