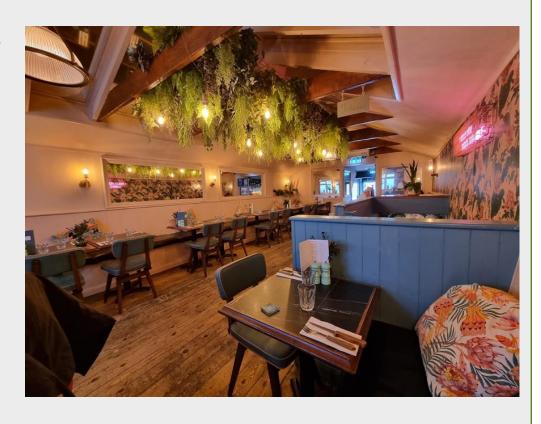

## **DESCRIPTION**

The property comprises a former restaurant over ground floor & basement totalling 1,323 sq ft, aswell as a forecourt suitable for seating. There is a fully fitted kitchen with extraction, office space, small rear external outside space and storage. The restaurant was previously licensed to sell alcohol and benefitted from a license for 20 external covers. The property is available with the existing fixtures and fittings in situ.

## **AMENITIES**

- Fully fitted kitchen with extraction
- 24 external covers 4 on the forecourt and 20 licensed
- 40 internal covers in existing configuration
- Small Rear outdoor space
- Alcohol License